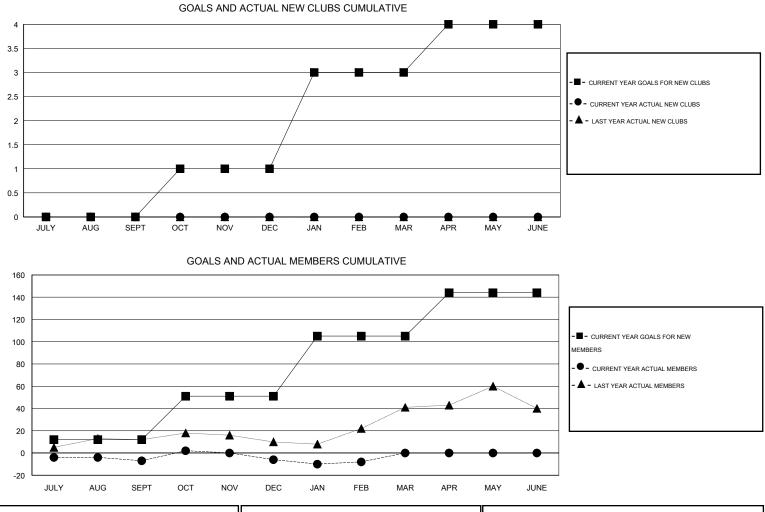

## LOCATION JAMAICA

| Clubs<br>RESULTS FOR 2013-2014 |   |   |        |   | Members<br>RESULTS FOR 2013-2014 |          |          |          |    |
|--------------------------------|---|---|--------|---|----------------------------------|----------|----------|----------|----|
|                                |   |   |        |   |                                  |          |          |          |    |
| JULY/AUG/SEPT                  | 0 | 0 | 0<br>0 | 0 | JULY/AUG/SEPT                    | 12<br>39 | 28<br>36 | 35<br>35 | -7 |
| OCT/NOV/DEC<br>JAN/FEB/MAR     | 2 | 0 | 0      | 0 | OCT/NOV/DEC<br>JAN/FEB/MAR       | 54<br>39 | 11<br>0  | 13<br>0  | -2 |
| APR/MAY/JUNE                   | Ι | 0 | 0      | 0 | APR/MAY/JUNE                     |          | 0        | 0        | 0  |